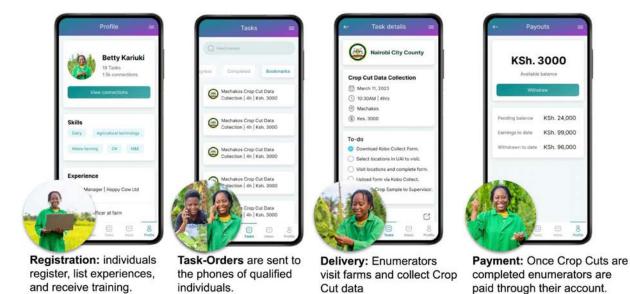

# Section 2. The Crop Cut on Opus<sup>TM</sup>

Green Enterprise presents Opus<sup>TM</sup>, an agriculture extension tool which provides end-to-end digitisation of development projects conducted by organisations and governments. It is composed of a project management platform and a mobile app.