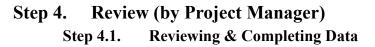

Management of the Crop Cut occurs at a sub-county level. The agent overseeing Crops in the sub-county is the project manager. They are provided with a list of UAIs (Unit Areas of Insurance) with GPS locations tagged on google maps links and with a data collection form. They divide the individual Cuts into bite-sized tasks and assign them to agents. These agents use their notebooks to take farmer information while completing the Cut and then transcribe that information onto printed sheets. The project manager reviews these sheets, adds any missing information (such as the moisture content of crop samples taken back to the office), and delivers them. They also oversee payment, quality assurance, and project management for everyone in the field.