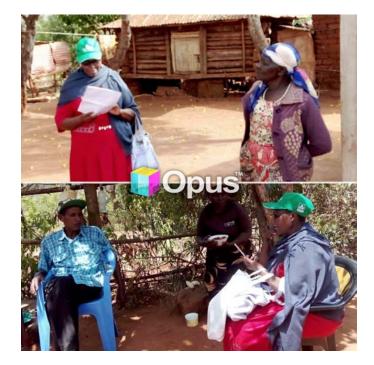

Management of the Crop Cut occurs at a sub-county level. The agent overseeing Crops in the sub-county is the project manager. They are provided with a list of UAIs (Unit Areas of Insurance) with GPS locations tagged on google maps links and with a data collection form. They divide the individual Cuts into bite-sized tasks and assign them to agents. These agents use their notebooks to take farmer information while completing the Cut and then transcribe that information onto printed sheets. The project manager reviews these sheets, adds any missing information (such as the moisture content of crop samples taken back to the office), and delivers them. They also oversee payment, quality assurance, and project management for everyone in the field.

(Image) A Kangundo Sub County Ward officer collects Crop Cut information from UAI\_32. Pictured here is the manual data collection approach: which entails one agent reading questions off a printed copy of the data collection form and transcribing this information into a notebook. The data collected is then carefully copied into the form in the office, so that it can be legible for the project manager (March 3rd, 2023).