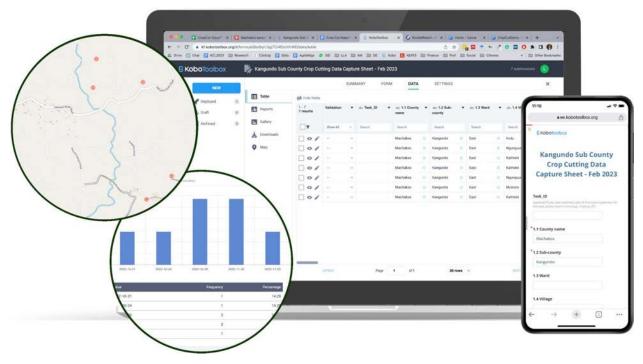

•                                   |               |                            |
| Control of the second sec | Today Discover Taxay Index                  | 8<br>Pestia                         | C S           | Today Discover Takin index |

Using Opus<sup>™</sup>, agents can organise their tasks, find their way to farms, collect data, and receive payment, all without any oversight from their supervisor. Additional features include a built-in





chat section so that agents can communicate with their supervisors and colleagues, as well as a "discovery" section to find other people and jobs.



(Image) Kangundo ward agent Matilda Muia conducts a Crop Cut using Opus<sup>™</sup>, which integrates with the data collection app *Kobo Collect* via a link on the task page. (March 4th, 2023)





Once Crop Cut data was inputted into Kobo Collect and submitted by enumerators, it showed up in Kobo's data visualisation system - complete with maps views and built-in graphs. This same





dataset was synced with the Opus<sup>TM</sup> dashboard and could be visualised on the "submissions" page.

|                                                                                     |                                          |        |                 |            |               |             | SSIONS   | SUBMI             |                 | Green Enterpris |
|-------------------------------------------------------------------------------------|------------------------------------------|--------|-----------------|------------|---------------|-------------|----------|-------------------