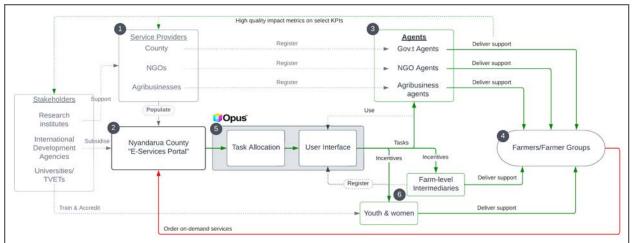

# Opus<sup>™</sup> Kangundo Crop Cut Executive Report

Digitalising the Kenyan Agriculture Insurance Programme to Enhance Scale, Effectiveness, and Affordability

Green Enterprise Group Ltd | 182-184 High Street North, London, E6 2JA <u>contact@greenenterprise.group</u> | +44 (0) 7723 012 060