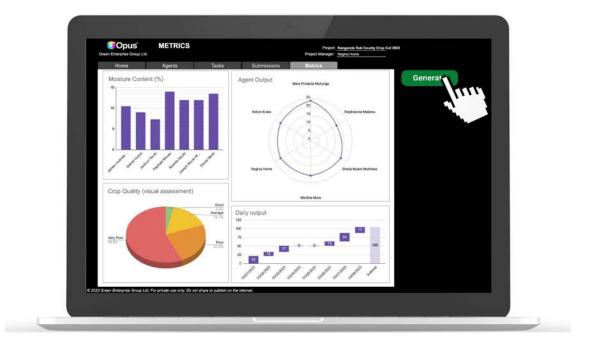

|        |                 |            |               |             |          |                   |                 |                 |

The project manager used this page to fill in additional data (e.g., crop moisture content) and generate custom visualisations. Once data was filled in, checked, and formatted, the project manager navigated to the Opus<sup>™</sup> metrics page to generate useful, customisable visualisations of project data. In addition to traditional graphs available on Kobo Collect, the metrics page also displayed important data on enumerator performance, including "tasks assigned per agent", and "daily output". These metrics are critical tools to help project managers assess agent performance and improve project management on a granular basis.







This was the extent to which Opus<sup>TM</sup> was used in the Kangundo trial, but it could have done even more.

### Step 4.2. Quality Assurance

One of the platform's greatest strengths is making quality assurance more than guesswork. Monitoring service delivery is extremely important to ensure task compliance. However - while traditional top-down oversight can ensure that agents are doing their work well - this approach is subject to bias. It is also not scalable, which significantly constrains the amount of work that each project manager can oversee. For the Crop Cut, Opus<sup>™</sup> can be used to randomly select a small number of Crop Cuts to audit.

How this would work is once a project manager has generated their project tasks (105 in this case), they navigate to the "settin