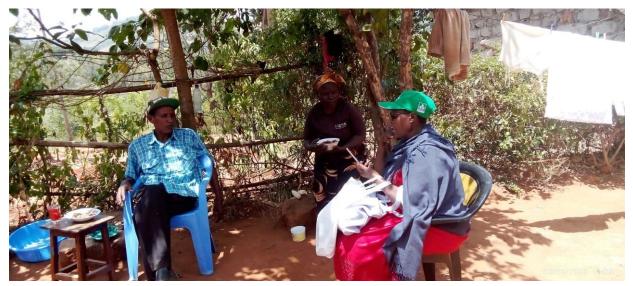

Management of the Crop Cut occurs at a sub-county level. The agent overseeing Crops in the sub-county is the project manager. They are provided with a list of UAIs (Unit Areas of Insurance) with GPS locations tagged on google maps links and with a data collection form. They divide the individual Cuts into bite-sized tasks and assign them to agents. These agents use their notebooks to take farmer information while completing the Cut and then transcribe that information onto printed sheets. The project manager reviews these sheets, adds any missing information (such as the moisture content of crop samples taken back to the office), and delivers them. They also oversee payment, quality assurance, and project management for everyone in the field.

(Image) A Kangundo Sub County Ward officer collects Crop Cut information from UAI\_32. Pictured here is the manual data collection approach: which entails one agent reading questions off a printed copy of the data collection form and transcribing this information into a notebook. The data collected is then carefully copied into the form in the office, so that it can be legible for the project manager (March 3rd, 2023).