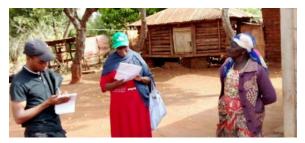

Management of the Crop Cut occurs at a sub-county level. The agent overseeing Crops in the sub-county is the project manager. They are provided with a list of UAIs (Unit Areas of Insurance) with GPS locations tagged on google maps links and with a data collection form. They divide the individual Cuts into bite-sized tasks and assign them to agents. These agents use their notebooks to take farmer information while completing the Cut and then transcribe that information onto printed sheets. The project manager reviews these sheets, adds any missing information (such as the moisture content of crop samples taken back to the office), and delivers them. They also oversee payment, quality assurance, and project management for everyone in the field.

(Image) A Kangundo Sub County Ward officer collects Crop Cut information from UAI\_32. Pictured here is the manual data collection approach: which entails one agent reading questions off a printed copy of the data collection form and transcribing this information into a notebook. The data collected is then carefully copied into the form in the office, so that it can be legible for the project manager (March 3rd, 2023).